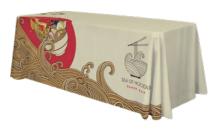

#### **FULL-COLOR FULL-BLEED**

Covers the entire table throw with vibrant, full-color graphics.

- · Ideal for complex designs, photographic images, or art with gradients
- · Vector and raster art accepted
- Art is dye sublimated on white fabric only
- Full-color artwork can be printed across the entire throw
- · No artwork size restrictions
- Fold and store in included poly bag