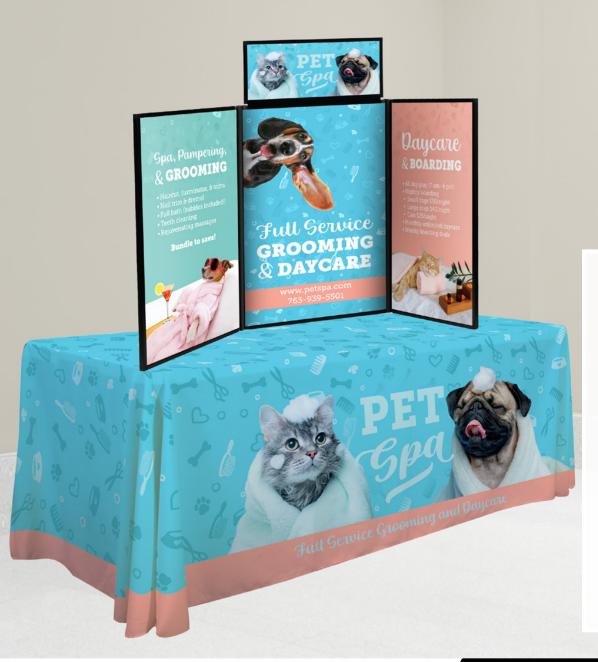

#### **FULL-COLOR FULL-BLEED**

Covers the entire table throw with vibrant, full-color graphics.

- · Ideal for complex designs, photographic images, or art with gradients
- · Vector and raster art accepted
- Art is dye sublimated on white fabric only
- Full-color artwork can be printed across the entire throw
- · No artwork size restrictions
- Fold and store in included poly bag