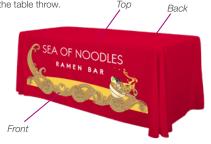

# BUYER'S GUIDE TO TABLE COVERS

Also Known As: Table Throws · Table Cloths
Table Skirts · Table Coverings

## **EASY**AS 1-2-3!

- How often will you be using your table throw?
- Does your throw need to cover all four sides of the table, or would you like an open back?
- Do you want a logo print on the front, or would you like a full-color design that covers the entire throw?