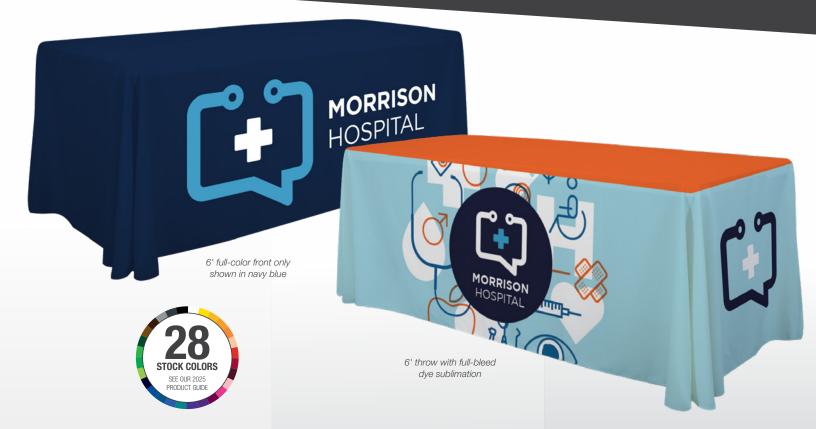

#### **FULL-COLOR FRONT ONLY**

A full-color design imprinted on the front of the table throw.

Graphic can range in complexity from

- a simple one-color design to a detailed full-color design
- Vector and raster art acceptedAvailable in stock fabric colors only
- Artwork is printed on front only
- · Maximum artwork size requirements apply
- Offers a large maximum imprint area for more graphic coverage
- · Fold and store in included poly bag

#### **FULL-COLOR FULL-BLEED**

Covers the entire table throw with vibrant, full-color graphics.

- · Ideal for complex designs, photographic images, or art with gradients
- · Vector and raster art accepted
- Art is dye sublimated on white fabric only
- Full-color artwork can be printed across the entire throw
- · No artwork size restrictions
- Fold and store in included poly bag